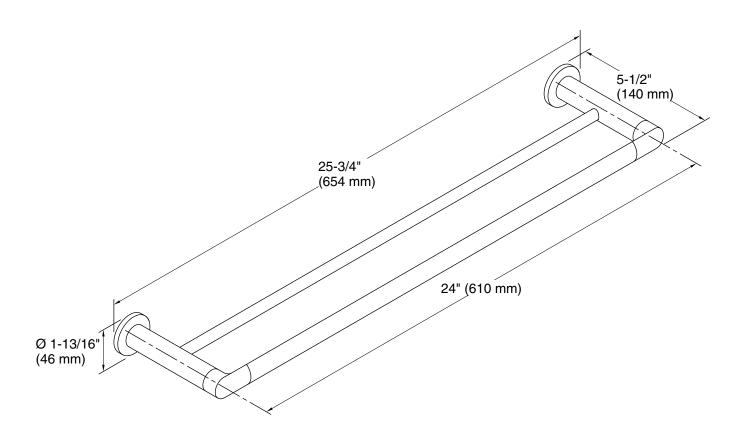

# **Technical Information**

All product dimensions are nominal.

Material: Zinc, Stainless Steel